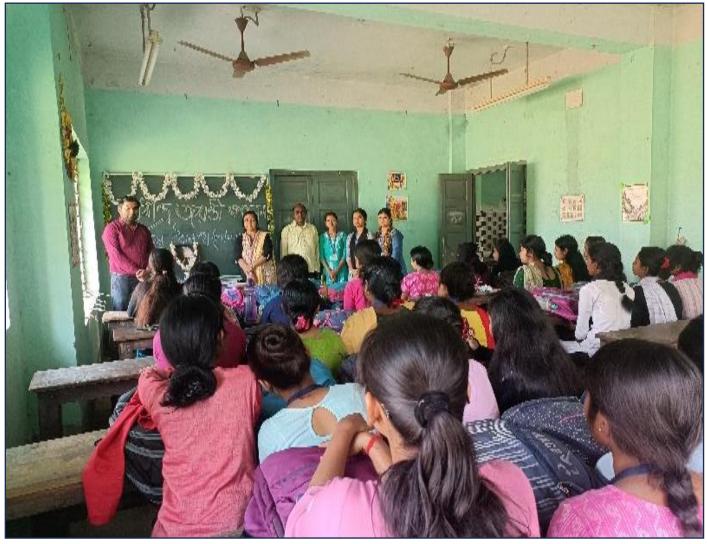

Some students also expressed their gratitude towards Rabindra Nath Thakur by giving short speeches. Students performed cultural activities like dance, songs, recite etc. on this special occasion.

All the teachers enjoyed and appreciated the programme and the event came to an end around 3.00 p.m.

#### **Pictures:**