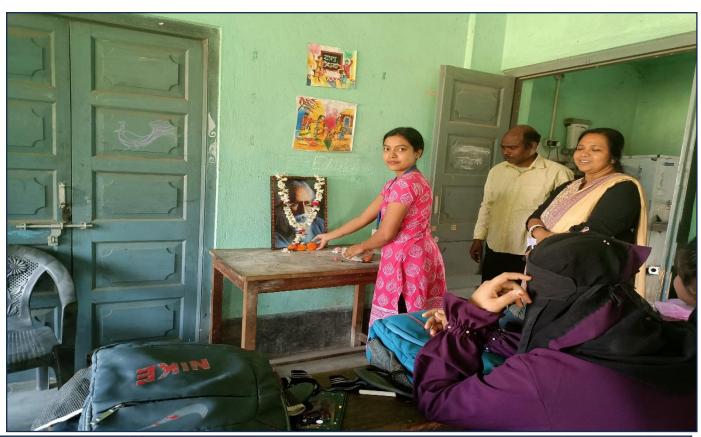

The program started at 11 a.m. with a prayer song. Prof. Haripada Dhara Head of the Department presided over the function. He put a garland on the photograph of Rabindra Nath Tagore to pay him homage. Then Prof. Debkumar Magi and Piyali Ghosh of our Department congratulated the Rabindra Nath Tagore and acknowledged the sincere efforts they put in every day. Debkumar Babu gave a valuable speech on Rabindra Nath Tagore and explained the importance of Rabindra Jayanti Celebration Day.

#### **Pictures:**