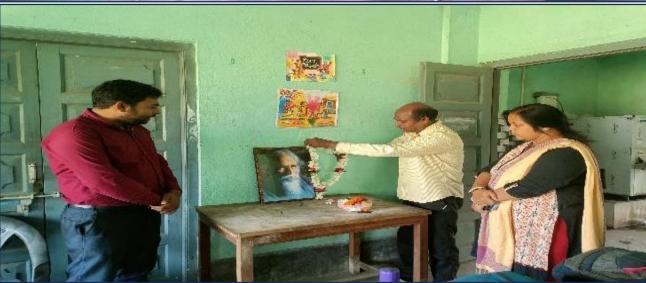

The program started at 11 a.m. with a prayer song. Prof. Haripada Dhara Head of the Department presided over the function. He put a garland on the photograph of Rabindra Nath Tagore to pay him homage. Then Prof. Debkumar Magi and Piyali Ghosh of our Department congratulated the Rabindra Nath Tagore and acknowledged the sincere efforts they put in every day. Debkumar Babu gave a valuable speech on Rabindra Nath Tagore and explained the importance of Rabindra Jayanti Celebration Day.