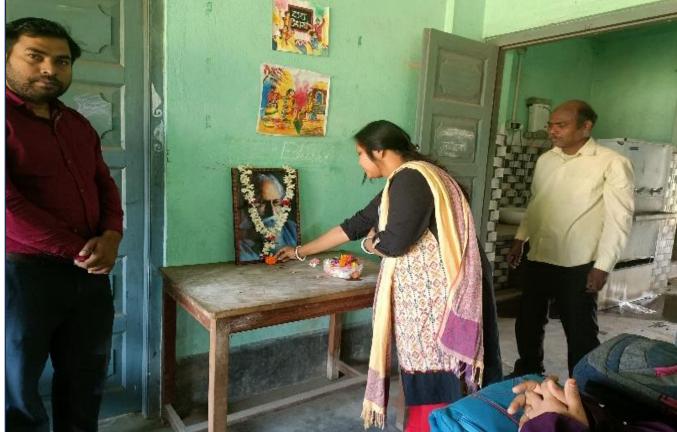

The program started at 11 a.m. with a prayer song. Prof. Haripada Dhara Head of the Department presided over the function. He put a garland on the photograph of Rabindra Nath Tagore to pay him homage. Then Prof. Debkumar Magi and Piyali Ghosh of our Department congratulated the Rabindra Nath Tagore and acknowledged the sincere efforts they put in every day. Debkumar Babu gave a valuable speech on Rabindra Nath Tagore and explained the importance of Rabindra Jayanti Celebration Day.