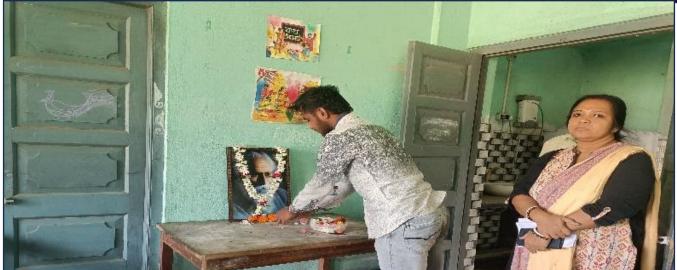

The program started at 11 a.m. with a prayer song. Prof. Haripada Dhara Head of the Department presided over the function. He put a garland on the photograph of Rabindra Nath Tagore to pay him homage. Then Prof. Debkumar Magi and Piyali Ghosh of our Department congratulated the Rabindra Nath Tagore and acknowledged the sincere efforts they put in every day. Debkumar Babu gave a valuable speech on Rabindra Nath Tagore and explained the importance of Rabindra Jayanti Celebration Day.

#### **Pictures:**