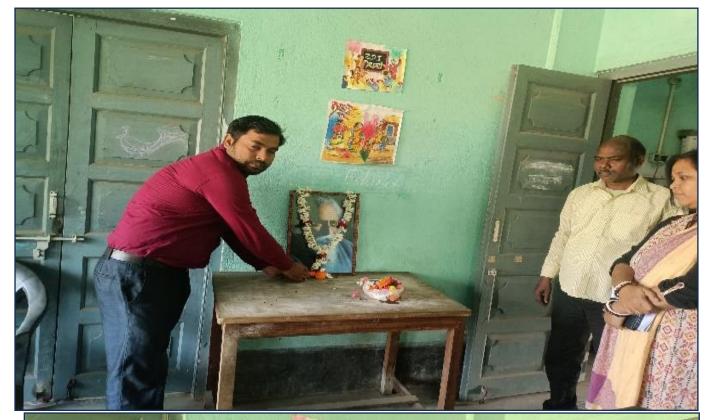

The program started at 11 a.m. with a prayer song. Prof. Haripada Dhara Head of the Department presided over the function. He put a garland on the photograph of Rabindra Nath Tagore to pay him homage. Then Prof. Debkumar Magi and Piyali Ghosh of our Department congratulated the Rabindra Nath Tagore and acknowledged the sincere efforts they put in every day. Debkumar Babu gave a valuable speech on Rabindra Nath Tagore and explained the importance of Rabindra Jayanti Celebration Day.