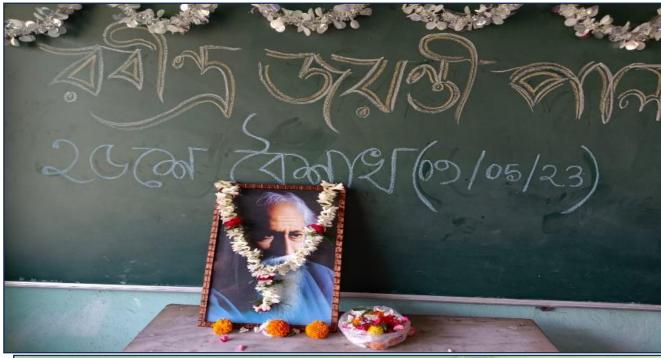

The teachers and students gathered in the Education Department in order to celebrate the Rabindra Jayanti Celebration Day. The Department Room No H1 was beautifully decorated with flowers, pictures. A warm welcome at the department gate with flowers, pictures.

The program started at 11 a.m. with a prayer song. Prof. Haripada Dhara Head of the Department presided over the function. He put a garland on the photograph of Rabindra Nath Tagore to pay him homage. Then Prof. Debkumar Magi and Piyali Ghosh of our Department congratulated the Rabindra Nath Tagore and acknowledged the sincere efforts they put in every day. Debkumar Babu gave a valuable speech on Rabindra Nath Tagore and explained the importance of Rabindra Jayanti Celebration Day.