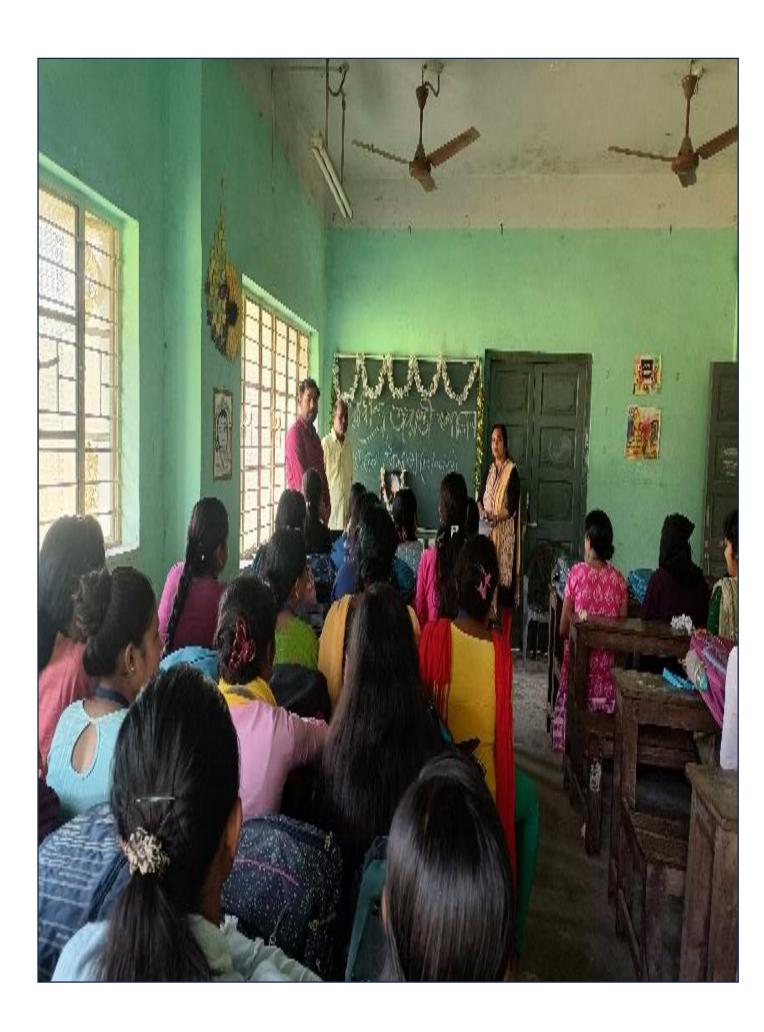

Some students also expressed their gratitude towards Rabindra Nath Thakur by giving short speeches. Students performed cultural activities like dance, songs, recite etc. on this special occasion.

All the teachers enjoyed and appreciated the programme and the event came to an end around 3.00 p.m.

#### **Pictures:**